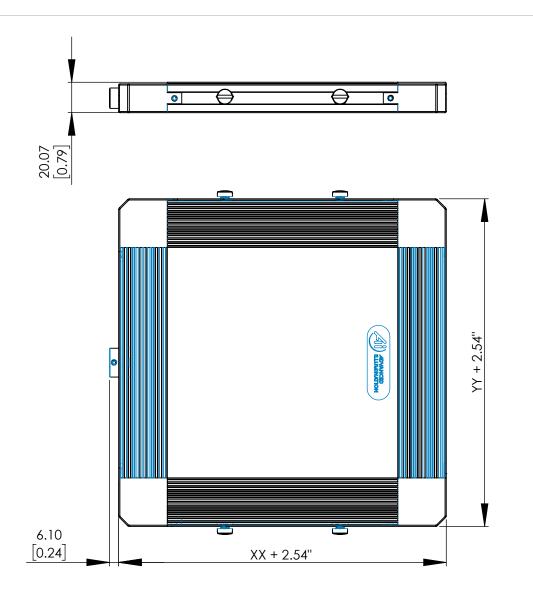

DVANCED ILLUMINATION
24 PEAVINE DRIVE, ROCHESTER, VERMONT 05767

DRAWING, INSTALLATION, BXXXYY

SIZE DWG. NO. REV
BXXXYY SCALE: NTS C CODE: SHEET 1 OF 1