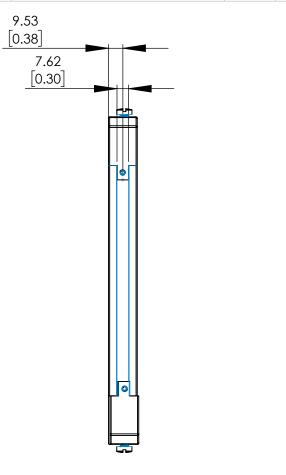

DVANCED ILLUMINATION
24 PEAVINE DRIVE, ROCHESTER, VERMONT 05767

DRAWING, INSTALLATION, BXXXYY

SIZE DWG. NO. REV
BXXXYY SCALE: NTS C CODE: SHEET 1 OF 1