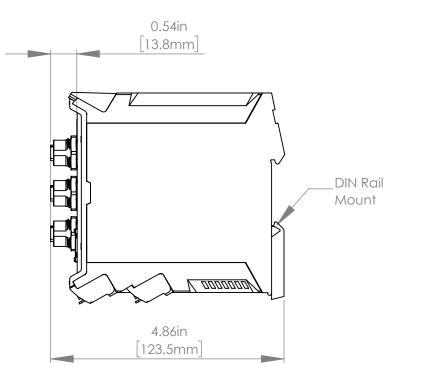

| REVISIONS |                           |           |        |  |  |  |  |  |  |
|-----------|---------------------------|-----------|--------|--|--|--|--|--|--|
| REV.      | DESCRIPTION               | DATE      | DCN NO |  |  |  |  |  |  |
| -         | FOR QUOTING PURPOSES ONLY | 24-MAY-17 | Ai     |  |  |  |  |  |  |
| 01        | UPDATED: TO REVA          | 13-OCT-20 | TAM    |  |  |  |  |  |  |
|           |                           |           |        |  |  |  |  |  |  |







|                                                                                                                                                          |           |         | UNLESS OTHERWISE SPECIFIED:                              | DRAWN                                   | DATE<br>13-OCT-20 | NAME<br>T.MILLS | — <b>ZH</b> musiki |         | D 440 STATE GARAGE ROAD,<br>N ROCHESTER, VERMONT 05767 |                 |  |
|----------------------------------------------------------------------------------------------------------------------------------------------------------|-----------|---------|----------------------------------------------------------|-----------------------------------------|-------------------|-----------------|--------------------|---------|---------------------