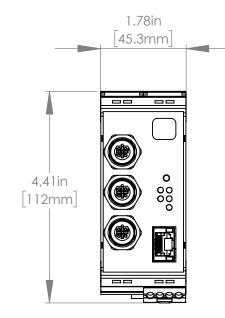

| REVISIONS |                           |           |        |  |  |  |  |  |  |
|-----------|---------------------------|-----------|--------|--|--|--|--|--|--|
| REV.      | DESCRIPTION               | DATE      | DCN NO |  |  |  |  |  |  |
| -         | FOR QUOTING PURPOSES ONLY | 24-MAY-17 | Ai     |  |  |  |  |  |  |
| 01        | UPDATED: TO REVA          | 13-OCT-20 | TAM    |  |  |  |  |  |  |
|           |                           |           |        |  |  |  |  |  |  |







|                                                                                                                                                          |           |         | UNLESS OTHERWISE SPECIFIED:                              | DRAWN                                   | DATE<br>13-OCT-20 | NAME<br>T.MILLS | — <b>ZH</b> musiki |         | D 440 STATE GARAGE ROAD,<br>N ROCHESTER, VERMONT 05767 |                 |  |
|----------------------------------------------------------------------------------------------------------------------------------------------------------|-----------|---------|----------------------------------------------------------|-----------------------------------------|-------------------|-----------------|--------------------|---------|-------------------