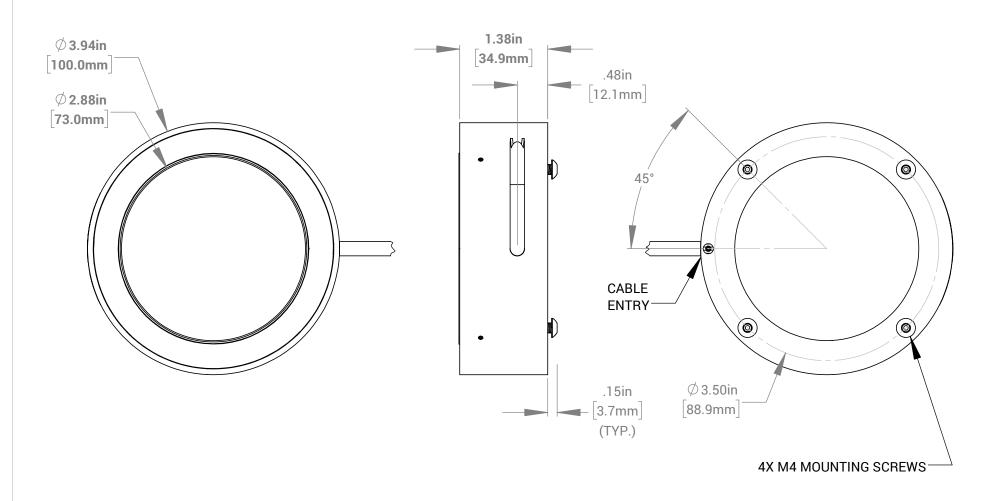

|            |            |           | U    | <u>NIT</u>             | <b>WEIGH</b>    | HT: 0.58           | <u>lbs</u>         |  |
|------------|------------|-----------|------|------------------------|-----------------|--------------------|--------------------|--|
| <b>o</b> : |            | DATE      | NAME | 1:                     | A D V A N C E D | 440 STATE GARAGE I | POAD               |  |
|            | DRAWN      | 25-FEB-21 | Ai   | <b>/</b> -II           | LLUMINATION     |                    | TER, VERMONT 05767 |  |
| S          | CHECKED    |           |      | TITLE:                 |                 |                    |                    |  |
|            | APPROVED   |           |      | DRAWING, INSTALLATION, |                 |                    |                    |  |
|            | MATERIAL - |           |      | DF196-100              |                 |                    |                    |  |
|            |            |           | SIZE | DWG. NO.               |                 | REV                |                    |  |
| FINISH     |            |           | Α    | DF1                    | 196-100         | -                  |                    |  |
|            | l <u>.</u> |           |      |                        |                 |                    |                    |  |

| A D V A N C E D  A D V A N C E D  A D V A N C E D  A D V A N C E D  A 440 STATE GARAGE ROAD, ROCHESTER, VERMONT 05767 |              |        |      |        |  |  |  |
|-----------------------------------------------------------------------------------------------------------------------|--------------|--------|------|--------|--|--|--|
| ΓITLE                                                                                                                 | :            |        |      |        |  |  |  |
| DRAWING, INSTALLATION,<br>DF196-100                                                                                   |              |        |      |        |  |  |  |
| SIZE                                                                                                                  | DWG. NO.     |        |      | REV    |  |  |  |
| Α                                                                                                                     | DF19         | 96-100 |      | -      |  |  |  |
| SCAL                                                                                                                  | F: NTS C COD | )F· -  | SHEE | T 1 OF |  |  |  |