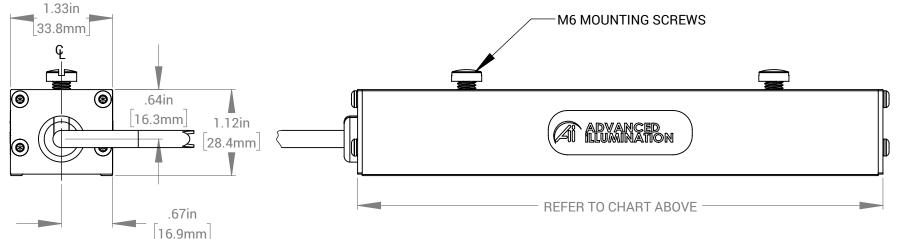

| 6" UNIT WEIGHT: 3.76 lbs |          |           |      |                   |                        |                        |                          |          |  |  |
|--------------------------|----------|-----------|------|-------------------|------------------------|------------------------|--------------------------|----------|--|--|
| <b>)</b> :               |          | DATE      | NAME | ADVANCED          |                        | 440 STATE GARAGE ROAD. |                          |          |  |  |
|                          | DRAWN    | 25-FEB-21 | Ai   | ~!!               | HTUMINATION            |                        | ROCHESTER, VERMONT 05767 |          |  |  |
| S                        | CHECKED  |           |      | TITLE             | :                      |                        |                          |          |  |  |
|                          | APPROVED |           |      |                   | DRAWING, INSTALLATION, |                        |                          |          |  |  |
|                          | MATERIAL |           |      | LL174 (NONSEALED) |                        |                        |                          |          |  |  |
|                          | -        |           |      |                   |                        |                        |                          |          |  |  |
|                          |          |           |      | SIZE              | DWG. NO.               |                        |                          | REV      |  |  |
| FINISH                   |          |           | Α    | LL174 (NONSEALED) |                        |                        |                          |          |  |  |
|                          | -        |           |      | SCAL              | E- NTS C CO            | DE: -                  | SHEE                     | T 1 OF 1 |  |  |