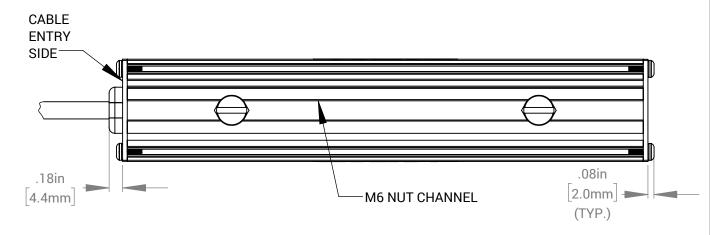

| 6" UNIT WEIGHT: 3.76 lbs |          |           |      |                   |                        |                        |                          |          |  |  |
|--------------------------|----------|-----------|------|-------------------|------------------------|------------------------|--------------------------|----------|--|--|
| <b>)</b> :               |          | DATE      | NAME | ADVANCED          |                        | 440 STATE GARAGE ROAD. |                          |          |  |  |
|                          | DRAWN    | 25-FEB-21 | Ai   | ~!!               | HTUMINATION            |                        | ROCHESTER, VERMONT 05767 |          |  |  |
| S                        | CHECKED  |           |      | TITLE             | :                      |                        |                          |          |  |  |
|                          | APPROVED |           |      |                   | DRAWING, INSTALLATION, |                        |                          |          |  |  |
|                          | MATERIAL |           |      | LL174 (NONSEALED) |                        |                        |                          |          |  |  |
|                          | -        |           |      |                   |                        |                        |                          |          |  |  |
|                          |          |           |      | SIZE              | DWG. NO.               |                        |                          | REV      |  |  |
| FINISH                   |          |           | Α    | LL174 (NONSEALED) |                        |                        |                          |          |  |  |
|                          | -        |           |      | SCAL              | E- NTS C CO            | DE: -                  | SHEE                     | T 1 OF 1 |  |  |