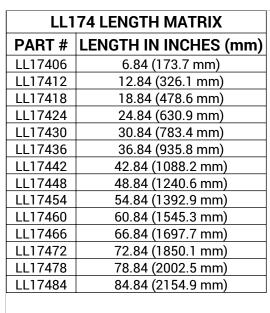

| 6" UNIT WEIGHT: 3.76 lbs |          |           |      |                   |                        |                        |                          |          |  |  |
|--------------------------|----------|-----------|------|-------------------|------------------------|------------------------|--------------------------|----------|--|--|
| <b>)</b> :               |          | DATE      | NAME | ADVANCED          |                        | 440 STATE GARAGE ROAD. |                          |          |  |  |
|                          | DRAWN    | 25-FEB-21 | Ai   | ~!!               | HTUMINATION            |                        | ROCHESTER, VERMONT 05767 |          |  |  |
| S                        | CHECKED  |           |      | TITLE             | :                      |                        |                          |          |  |  |
|                          | APPROVED |           |      |                   | DRAWING, INSTALLATION, |                        |                          |          |  |  |
|                          | MATERIAL |           |      | LL174 (NONSEALED) |                        |                        |                          |          |  |  |
|                          | -        |           |      |                   |                        |                        |                          |          |  |  |
|                          |          |           |      | SIZE              | DWG. NO.               |                        |                          | REV      |  |  |
| FINISH                   |          |           | Α    | LL174 (NONSEALED) |                        |                        |                          |          |  |  |
|                          | -        |           |      | SCAL              | E- NTS C CO            | DE: -                  | SHEE                     | T 1 OF 1 |  |  |